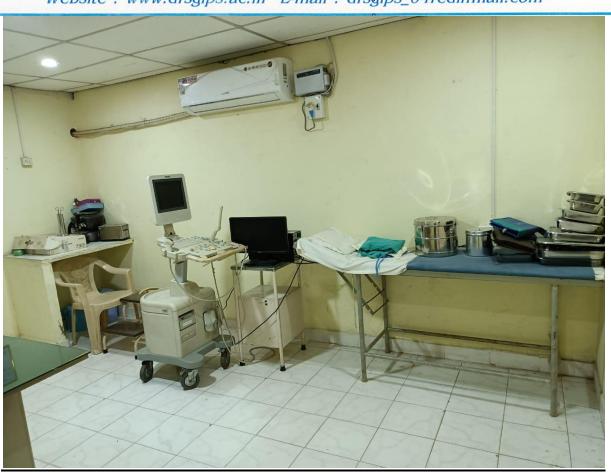

### Dr. SAMUEL GEORGE INSTITUTE OF PHARMACEUTICAL SCIENCES

MARKAPUR - 523 316. Prakasam Dist. Andhra Pradesh

(Sponsored by NCCSAI, Affiliated to Acharya Nagarjuna University, Approved by AICTE & PCI)

Website: www.drsgips.ac.in E-mail: drsgips\_04rediffmail.com